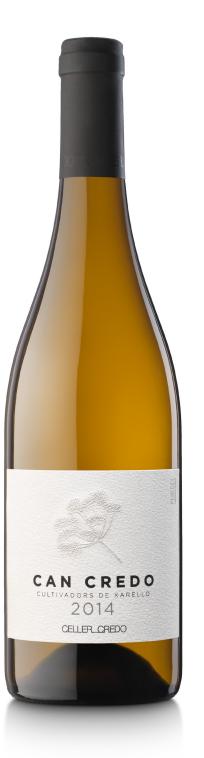

## CAN CREDO 2014

'Can Credo' is the name by which our house is commonly known in Sant Sadurní d'Anoia.

The white wine Can Credo is made exclusively with grapes from a family-owned vineyard in la Pedra Blanca Estate -in the county of Alt Penedès, Barcelona. All of the vineyards have been cultivated according to the principles of organic, biodynamic agriculture.

All Celler Credo grapes are harvested by hand to ensure the excellent quality of the fruit. Before pressing, the grapes used to make Can Credo wines are inspected on a manual selection table.

Can Credo offers the maximum varietal expression of the Xarel·lo grape grown in a calcareous soil in a Mediterranean climate. This wine is gently macerated on the grape skins and the pressing yield is very low, getting the most subtle fraction of the must. The must ferments on yeast from our vineyards in used oak cask, after which the wine stays in the cask for about two months.

It may contain completely natural sediments due to our minimal intervention. All our wines are grown, produced and bottled on the property.

Variety 100 % Xarel·lo

Bottles produced 3,433

Alcohol content 12.5 % · 75 cl