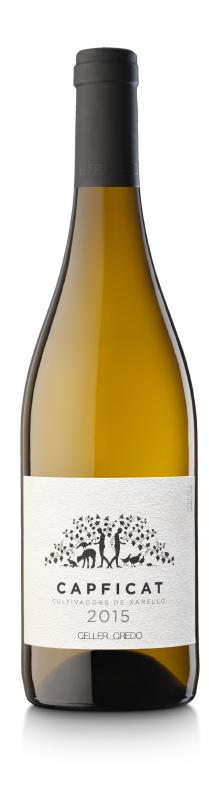

## CAPFICAT 2015

'Capficat': a branch that's buried -without being cut from the stump it grows fromand gives life to a new vine.

The white wine Capficat comes from our family-owned vineyard Serral del Bosc – a mainly calcareous terrain characterised by a loamy soil texture (balanced mix of sands, silts and clays). All our vineyards are located in Alt Penedès county and have been grown according to the principles of organic, biodynamic agriculture.

Capficat epitomizes purity and transparency. It contains no added sulphites, only those naturally produced by yeasts during the fermentation process (<8 mg/l). This wine reflects the quality of the grapes used and the work done in the vineyard. Must fermentation takes place in used oak barrels, and the wine is then left in the barrels for approximately one and a half months. Celler Credo's wines ferment always on yeast from our vineyards.

Capficat seeks to give the fullest possible expression to the terroir and may have completely natural sediments due to of our minimal intervention. All our wines are grown, produced and bottled on the property.

Variety

100 % Xarel·lo

Bottles produced 1,266

\_\_\_\_

**Alcohol content** 11 % · 75 cl

\_\_\_\_\_

Residual sugar 0,4 g/l

U,4 g/I